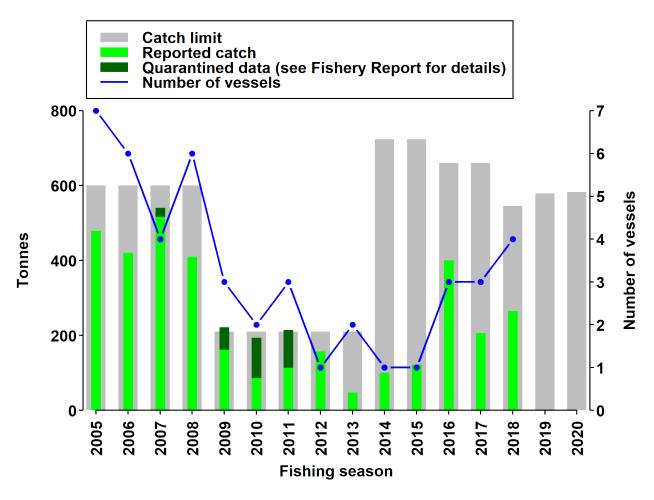

# Fishery Summary 2020: $Dissostichus\ mawsoni$ in Division 58.4.1

## CCAMLR Secretariat

# $16~{\rm March}~2021$



Antarctic Toothfish, Dissostichus mawsoni Norman, 1937.



Map of the management areas within the CAMLR Convention Area. Division 58.4.1 is shaded in green.

# Catch history



Catch and effort history in Division 58.4.1.

## Summary table

| Stock Status                                  | Data limited       |
|-----------------------------------------------|--------------------|
| Type of Fishery                               | Exploratory        |
| Fishing gear                                  | Demersal longlines |
| Conservation Measure specific to this Summary | CM 41-11           |

#### **Additional Conservation Measures**

In addition to Conservation Measures that apply to all Areas and all Species, the following Conservation Measures address wider environmental considerations in this fishery:

| Description                                                                                                                                         | Species