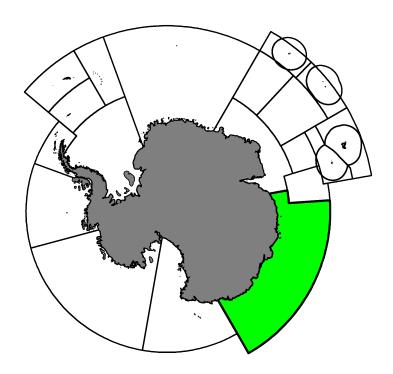

# $16~{\rm March}~2021$

Antarctic Toothfish, Dissostichus mawsoni Norman, 1937.

Map of the management areas within the CAMLR Convention Area. Division 58.4.1 is shaded in green.