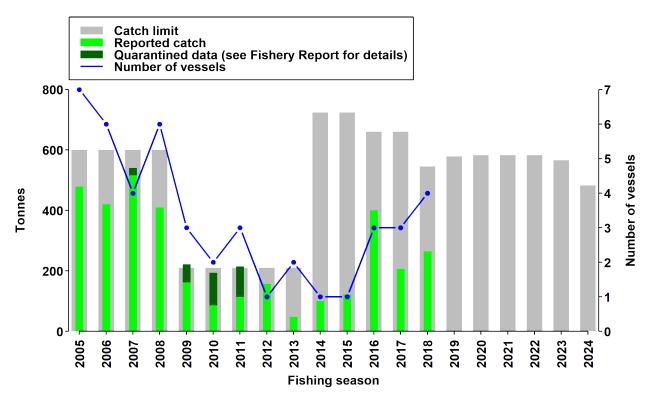

# Fishery Summary 2024: Dissostichus mawsoni in Division 58.4.1

CCAMLR Secretariat

07 April 2025



Antarctic Toothfish, Dissostichus mawsoni Norman, 1937.



Map of the management areas within the CAMLR Convention Area. Division 58.4.1 is shaded in green. Coastlines and ice shelves: UK Polar Data Centre/BAS and Natural Earth. Projection: EPSG 6932.

### Catch history



Catch and effort history in Division 58.4.1.

# Summary table

| Stock Status                                  | Data limited       |
|-----------------------------------------------|--------------------|
| Classification of Fishery                     | Exploratory        |
| Fishing gear                                  | Demersal longlines |
| Conservation Measure specific to this fishery | CM 41-11           |

#### Additional Conservation Measures

In addition to Conservation Measures that apply to all Areas and all Species, the following Conservation Measures address wider environmental considerations in this fishery:

| Description                                                                                                                                         | Species