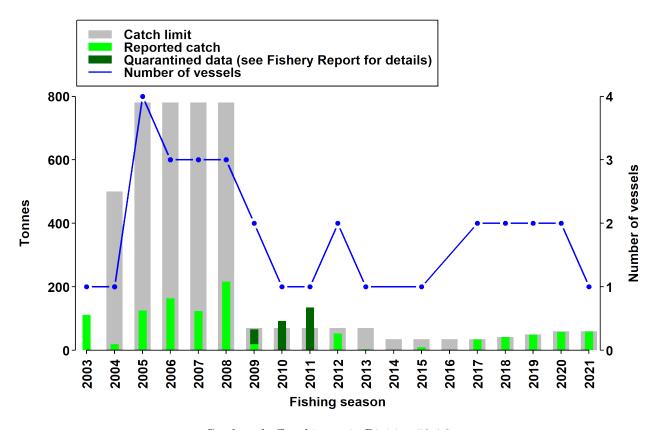

# Fishery Summary 2021: Dissostichus mawsoni in Division 58.4.2

## CCAMLR Secretariat

#### $26~\mathrm{April}~2022$



Antarctic Toothfish, Dissostichus mawsoni Norman, 1937.



Map of the management areas within the CAMLR Convention Area. Division 58.4.2 is shaded in green.

## Catch history



Catch and effort history in Division 58.4.2.

## Summary table

| Stock Status                                  | Data limited       |
|-----------------------------------------------|--------------------|
| Classification of Fishery                     | Exploratory        |
| Fishing gear                                  | Demersal longlines |
| Conservation Measure specific to this fishery | CM 41-05           |

#### **Additional Conservation Measures**

In addition to Conservation Measures that apply to all Areas and all Species, the following Conservation Measures address wider environmental considerations in this fishery:

| Description                                                                                                                                         | Species