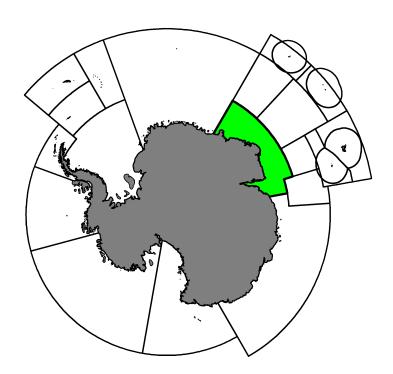

#### $26~\mathrm{April}~2022$

Antarctic Toothfish, Dissostichus mawsoni Norman, 1937.

Map of the management areas within the CAMLR Convention Area. Division 58.4.2 is shaded in green.