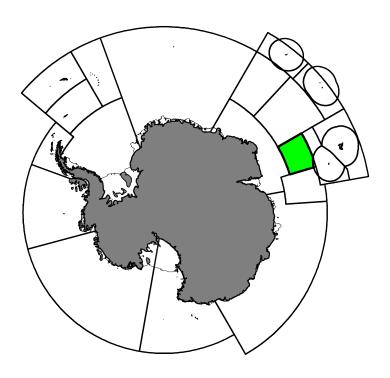

### CCAMLR Secretariat

07 April 2025

Patagonian Toothfish, Dissostichus eleginoides Smitt, 1898.

Map of the management areas within the CAMLR Convention Area. Division 58.4.3a is shaded in green. Coastlines and ice shelves: UK Polar Data Centre/BAS and Natural Earth. Projection: EPSG 6932.