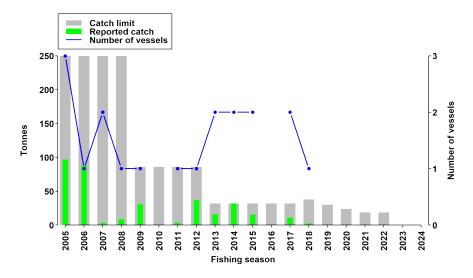

# Fishery Summary 2024: $Dissostichus\ eleginoides$ in Division 58.4.3a

### CCAMLR Secretariat

07 April 2025



Patagonian Toothfish, Dissostichus eleginoides Smitt, 1898.



Map of the management areas within the CAMLR Convention Area. Division 58.4.3a is shaded in green. Coastlines and ice shelves: UK Polar Data Centre/BAS and Natural Earth. Projection: EPSG 6932.

## Catch history



Catch and effort history in Division 58.4.3a.

## Summary table

| Stock Status                                  | Data limited       |
|-----------------------------------------------|--------------------|
| Classification of Fishery                     | Exploratory        |
| Fishing gear                                  | Demersal longlines |
| Conservation Measure specific to this fishery | CM 41-06           |

#### **Additional Conservation Measures**

In addition to Conservation Measures that apply to all Areas and all Species, the following Conservation Measures address wider environmental considerations in this fishery:

| Description                                                                                                                                         | Species