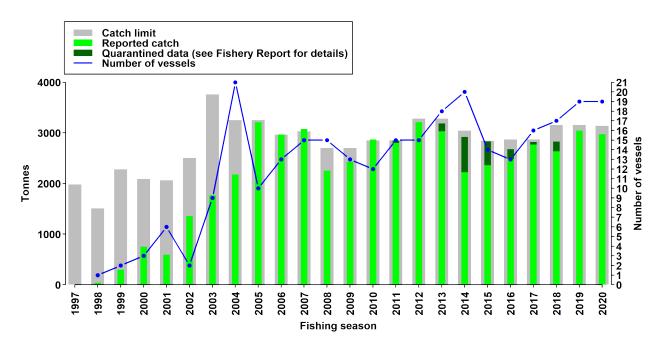

# Fishery Summary 2020: $Dissostichus\ mawsoni$ in Subarea 88.1

# CCAMLR Secretariat

# 16 March 2021



Antarctic Toothfish,  $Dissostichus\ mawsoni$  Norman, 1937.



Map of the management areas within the CAMLR Convention Area. Subarea 88.1, SSRUs 882A and 882B, are shaded in green.

# Catch history



Catch and effort history in Subarea 88.1, SSRUs 882A and 882B.

# Summary table

| Stock Status                                  | Antarctic toothfish spawning stock at 66% of B0 |  |
|-----------------------------------------------|-------------------------------------------------|--|
| Type of Fishery                               | Exploratory                                     |  |
| Fishing gear                                  | Demersal longlines                              |  |
| Conservation Measure specific to this Summary | CM 41-09                                        |  |

#### **Additional Conservation Measures**

In addition to Conservation Measures that apply to all Areas and all Species, the following Conservation Measures address wider environmental considerations i