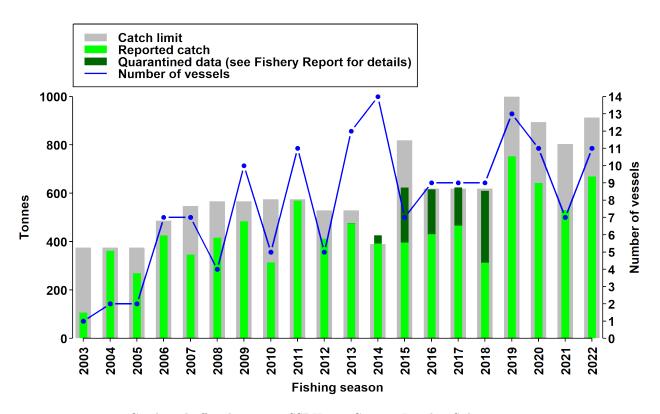

## Catch history

Catch and effort history in SSRUs 882C to 882I within Subarea 88.2.