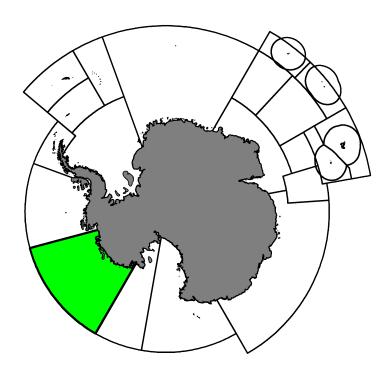

## 17 March 2023

Antarctic Toothfish,  $Dissostichus\ mawsoni$ Norman, 1937.

Map of the management areas within the CAMLR Convention Area. SSRUs 882C to 882I within Subarea 88.2, are shaded in green.