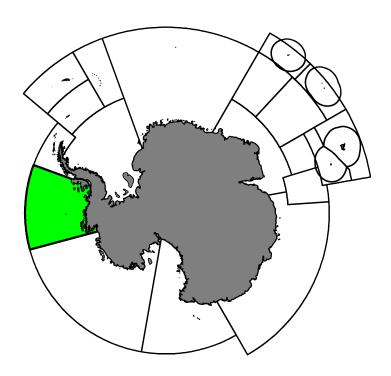

### 16 March 2021

Antarctic Toothfish, Dissostichus mawsoni Norman, 1937.

Map of the management areas within the CAMLR Convention Area. Subarea 88.3 is shaded in green.