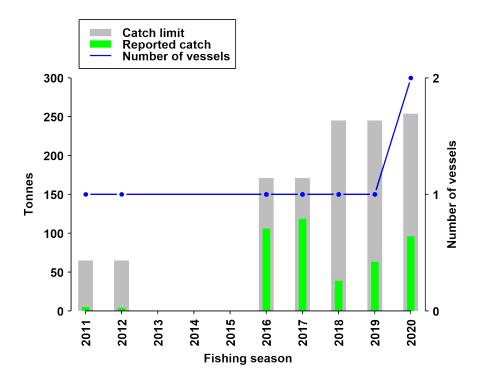

# Fishery Summary 2020: $Dissostichus\ mawsoni$ in Subarea 88.3

#### CCAMLR Secretariat

### 16 March 2021



Antarctic Toothfish, Dissostichus mawsoni Norman, 1937.



Map of the management areas within the CAMLR Convention Area. Subarea 88.3 is shaded in green.

## Catch history



Catch and effort history in Subarea 88.3.

## Summary table

| Stock Status                                  | Data limited       |
|-----------------------------------------------|--------------------|
| Type of Fishery                               | Research only      |
| Fishing gear                                  | Demersal longlines |
| Conservation Measure specific to this Summary | CM 23-05           |

#### **Additional Conservation Measures**

In addition to Conservation Measures that apply to all Areas and all Species, the following Conservation Measures address wider environmental considerations in this fishery:

| Description                                                                                                                                                    |