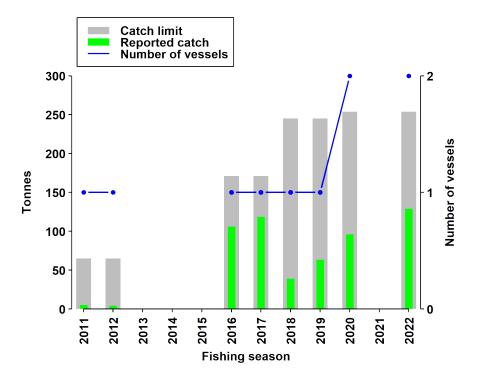

# Fishery Summary 2022: $Dissostichus\ mawsoni$ in Subarea 88.3

#### CCAMLR Secretariat

### 17 March 2023



Antarctic Toothfish, Dissostichus mawsoni Norman, 1937.



Map of the management areas within the CAMLR Convention Area. Subarea 88.3 is shaded in green.

## Catch history



Catch and effort history in Subarea 88.3.

## Summary table

| Stock Status                                  | Data limited       |
|-----------------------------------------------|--------------------|
| Classification of Fishery                     | Exploratory        |
| Fishing gear                                  | Demersal longlines |
| Conservation Measure specific to this fishery | CM 24-05           |

#### **Additional Conservation Measures**

In addition to Conservation Measures that apply to all Areas and all Species, the following Conservation Measures address wider environmental considerations in this fishery:

| Description                                                                                                                                                    |