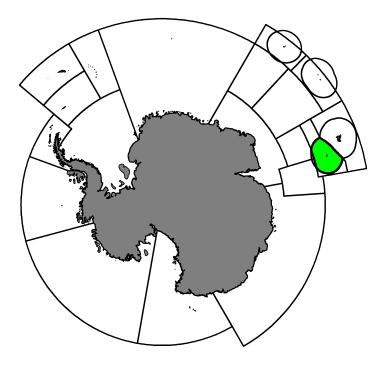

## CCAMLR Secretariat

16 March 2021

Mackerel icefish, Champsocephalus gunnari Lönnberg, 1905.

Map of the management areas within the CAMLR Convention Area. The region discussed in this summary is shaded in green.