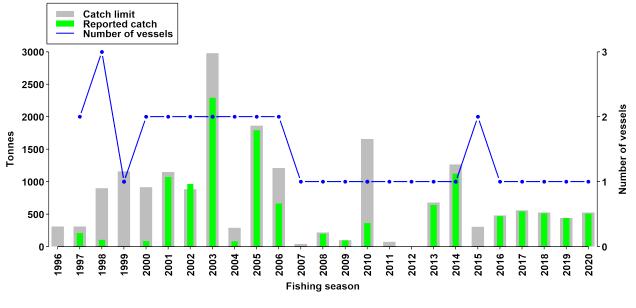

# Fishery Summary 2020: *Champsocephalus gunnari* at Heard Island (Division 58.5.2)

## CCAMLR Secretariat

16 March 2021



Mackerel icefish, Champsocephalus gunnari Lönnberg, 1905.



Map of the management areas within the CAMLR Convention Area. The region discussed in this summary is shaded in green.

### Catch history



Catch and effort history.

#### Summary table

| Stock Status                                  | B0 estimate of 3724 tonnes |
|-----------------------------------------------|----------------------------|
| Type of Fishery                               | Established                |
| Fishing gear                                  | Midwater trawl             |
| Conservation Measure specific to this Summary | CM 42-02                   |

#### Additional Conservation Measures

In addition to Conservation Measures that apply to all Areas and all Species, the following Conservation Measures address wider environmental considerations in this fishery:

| Description                                                                                                                         | Speci