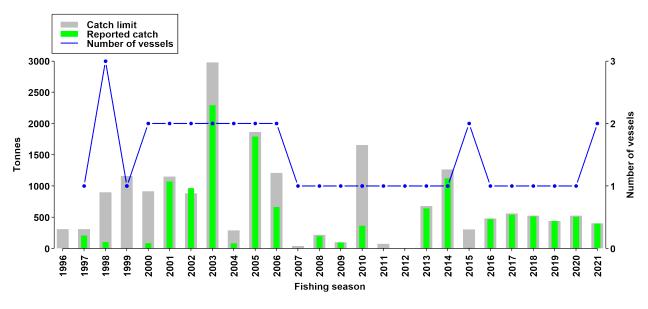

# Fishery Summary 2021: Champsocephalus gunnari at Heard Island (Division 58.5.2)

# CCAMLR Secretariat

# 26 April 2022



Mackerel icefish Champsocephalus gunnari Lönnberg, 1905.



Map of the management areas within the CAMLR Convention Area. The region discussed in this summary is shaded in green.

# Catch history



Catch and effort history.

# Summary table

| Stock Status                                  | Biomass estimated at 18933 tonnes |
|-----------------------------------------------|-----------------------------------|
| Classification of Fishery                     | Established                       |
| Fishing gear                                  | Trawl                             |
| Conservation Measure specific to this fishery | CM 42-02                          |

#### **Additional Conservation Measures**

In addition to Conservation Measures that apply to all Areas and all Species, the following Conservation Measures address wider environmental considerations in this fishery:

| Description