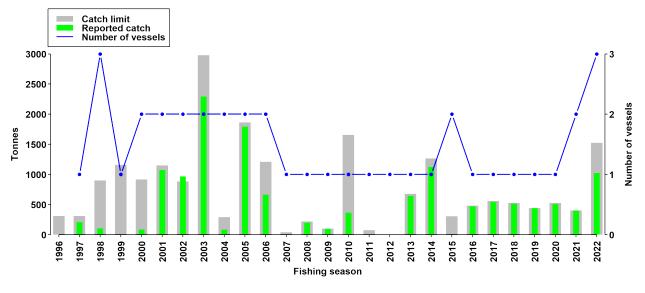

# Fishery Summary 2022: *Champsocephalus gunnari* at Heard Island (Division 58.5.2)

## CCAMLR Secretariat

 $17\ {\rm March}\ 2023$ 



Mackerel icefish Champsocephalus gunnari Lönnberg, 1905.



Map of the management areas within the CAMLR Convention Area. The region discussed in this summary is shaded in green.

### Catch history



Catch and effort history.

## Summary table

| Stock Status                                  | Biomass estimated at 53162 tonnes |
|-----------------------------------------------|-----------------------------------|
| Classification of Fishery                     | Established                       |
| Fishing gear                                  | Trawl                             |
| Conservation Measure specific to this fishery | CM 42-02                          |

#### Additional Conservation Measures

In addition to Conservation Measures that apply to all Areas and all Species, the following Conservation Measures address wider environmental considerations in this fishery:

| Description