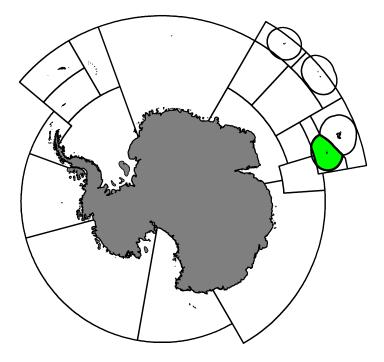

## CCAMLR Secretariat

 $17\ {\rm March}\ 2023$ 

Mackerel icefish Champsocephalus gunnari Lönnberg, 1905.

Map of the management areas within the CAMLR Convention Area. The region discussed in this summary is shaded in green.